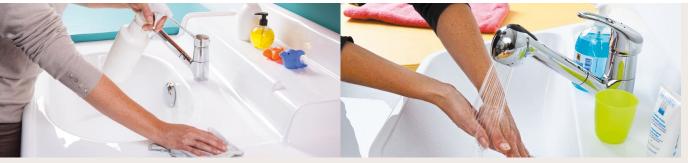

### 5 CHOOSE yours colors

Try our colour simulator on www.loxos.com

A seamless single piece moulded surface with rounded edges for ease of cleaning and sanitising, designed to allow water to run to the lowest point

Preset thermostatic valve to provide anti-scalding security (38 ° nominal) in the event of cold water supply failure

Use of the most reliable hardware sanitary fittings and hardware on the market to meet the highest demands

#### Bamboo,

a renewable resource with a neutral carbon footprint, has no detectable VOC (EO classification), is exceptionally moisture resistant and of course recyclable

Limitation of the use of water resources thanks to taps with regulated flow