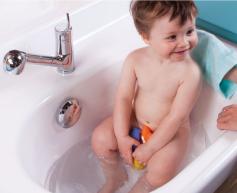

# 1 Change

DEVELOP THE CHILD'S AUTONOMY

with learning devices

**Standing change** with retractable stairs

2 Changes

**Standing change** with fixed stairs

1 Hip bath

1 Washbasin

Preset thermostatic valve to provide anti-scalding security (38 ° nominal) in the event of cold water supply failure

Use of the most reliable hardware sanitary fittings and hardware on the market to meet the highest demands