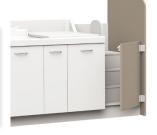

### 5 CHOOSE yours colors

Try our colour simulator on www.loxos.com

A seamless single piece moulded surface with rounded edges for ease of cleaning and sanitising, designed to allow water to run to the lowest point