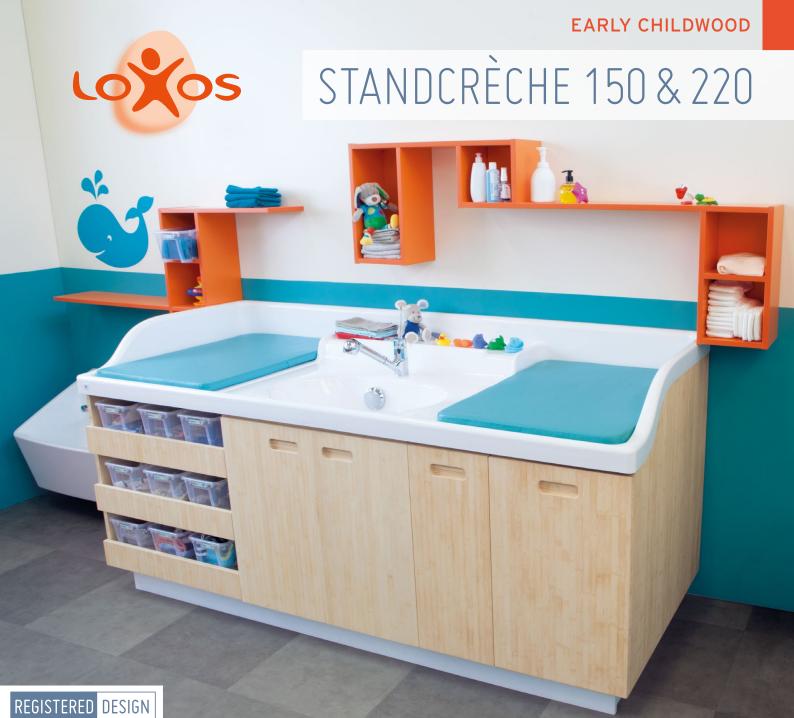

- An ergonomic worktop in thermoformed resin, bioClean approved and 100% recyclable
- A wide range of options on and under the worktop for the best possible working comfort
- Organic version: the combination of the polyester resin without glass fibre and the bamboo, an eco-friendly alternative

Ergonomically designed change worktop, shaped in soft curves for comfortable working conditions.

Large mats (60 x 82 cm) with recessed worktops to ensure changing mat stability and security

Safe hygienic upstands to protect children conform to standards

### 5 CHOOSE yours colors

Try our colour simulator on www.loxos.com

A seamless single piece moulded surface with rounded edges for ease of cleaning and sanitising, designed to allow water to run to the lowest point

### The thermoformed polyester resin

M2 fire rated.
It is extremely resistant to all corrosive and / or dyes and BioClean approved. This resin is the only product on the market that is fully recyclable

#### Bamboo,

a renewable resource with a neutral carbon footprint, has no detectable VOC (EO classification), is exceptionally moisture resistant and of course recyclable

Limitation of the use of water resources thanks to taps with regulated flow