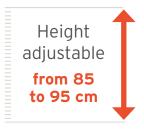

Retractable stairs

Fixed stairs

RELEAVE YOUR BACK

by adjusting the furniture to your height

Opt for the variable height changing station...

And improve the ergonomics of your workspace thanks to a sliding baseboard on cylinder which adjusts the height of the furniture