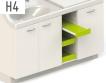

2 doors

drawer under double doors

2 doors, 1 shelf per door

3 sliding trays, 18 boxes

Trays equipped with storage boxes