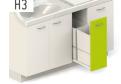

Polyester resin non slip retractable stairs with safety lock when open

Н

3 drawers

Double laundry bag drawer block,

2 x 26l removable bags

3 sliding trays, 6 boxes

Drawers and trays equipped with dampers and with end position break mechanism