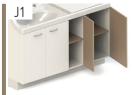

2 doors

drawer under double doors

2 doors, 1 shelf per door

3 sliding trays, 18 boxes

Trays equipped with storage boxes