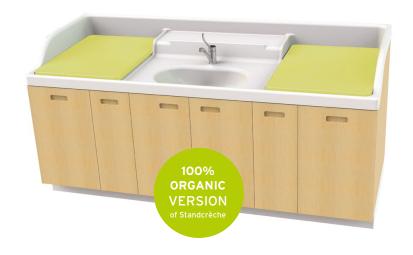

Ergonomically designed change worktop, shaped in soft curves for comfortable working conditions.

Large mats (60 x 82 cm) with recessed worktops to ensure changing mat stability and security

Safe hygienic upstands to protect children conform to standards

### 5 CHOOSE yours colors

Try our colour simulator on www.loxos.com

A seamless single piece moulded surface with rounded edges for ease of cleaning and sanitising, designed to allow water to run to the lowest point

## SUSTAINABLE DEVELOPMENT

Use of organic and recycling products