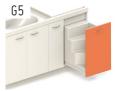

Polyester resin non slip retractable stairs with safety lock when open

Н

3 drawers

Double laundry bag drawer block,

2 x 26l removable bags

3 sliding trays, 6 boxes

Drawers and trays equipped with dampers and with end position break mechanism