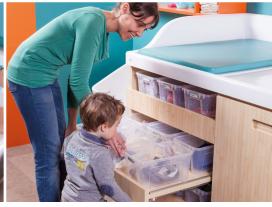

#### **SCAN THIS QR CODE**

to watch the various configurations of our Standcrèche

Download the technical specification sheet and dwg plans on www.loxos.com

3 drawers

3 sliding trays, 12 boxes

Drawers + doors

Polyester resin non slip retractable stairs with safety lock when open

Н

3 drawers

Double laundry bag drawer block,

2 x 26l removable bags

3 sliding trays, 6 boxes

Drawers and trays equipped with dampers and with end position break mechanism

2 doors

drawer under double doors

2 doors, 1 shelf per door

3 sliding trays, 18 boxes

Trays equipped with storage boxes