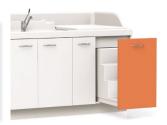

2 doors

drawer under double doors

2 doors, 1 shelf per door

3 sliding trays, 18 boxes

Trays equipped with storage boxes