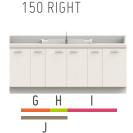

#### **SCAN THIS QR CODE**

to watch the various configurations of our Standcrèche

Download the technical specification sheet and dwg plans on www.loxos.com

3 drawers

3 sliding trays, 12 boxes

Drawers + doors

Polyester resin non slip retractable stairs with safety lock when open

Н

3 drawers

Double laundry bag drawer block,

2 x 26l removable bags

3 sliding trays, 6 boxes

Drawers and trays equipped with dampers and with end position break mechanism

2 doors

drawer under double doors

2 doors, 1 shelf per door

3 sliding trays, 18 boxes

Trays equipped with storage boxes