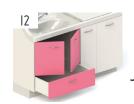

Polyester resin non slip retractable stairs with safety lock when open

Н

3 drawers

Double laundry bag drawer block,

2 x 26l removable bags

3 sliding trays, 6 boxes

Drawers and trays equipped with dampers and with end position break mechanism