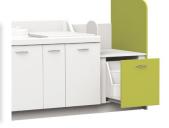

Polyester resin non slip retractable stairs with safety lock when open

Н

3 drawers

Double laundry bag drawer block,

2 x 26l removable bags

3 sliding trays, 6 boxes

Drawers and trays equipped with dampers and with end position break mechanism