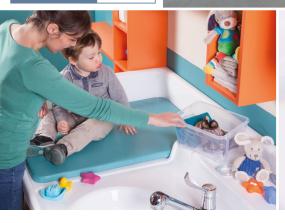

# 1 Change

DEVELOP THE CHILD'S AUTONOMY

with learning devices

**Standing change** with retractable stairs

2 Changes

**Standing change** with fixed stairs

1 Hip bath

1 Washbasin

Ergonomically designed change worktop, shaped in soft curves for comfortable working conditions.

Large mats (60 x 82 cm) with recessed worktops to ensure changing mat stability and security

Safe hygienic upstands to protect children conform to standards