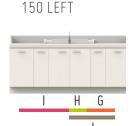

#### **SCAN THIS QR CODE**

to watch the various configurations of our Standcrèche

Download the technical specification sheet and dwg plans on www.loxos.com

3 drawers

3 sliding trays, 12 boxes

Drawers + doors

Polyester resin non slip retractable stairs with safety lock when open

Н

3 drawers

Double laundry bag drawer block,

2 x 26l removable bags

3 sliding trays, 6 boxes

Drawers and trays equipped with dampers and with end position break mechanism

2 doors

drawer under double doors

2 doors, 1 shelf per door

3 sliding trays, 18 boxes

Trays equipped with storage boxes